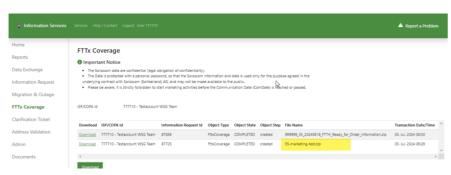

## Service Fulfillment Replacement of FTTH Coverage Lists

Replacement of the FTTH coverage lists in the WSG Information

#### **Background:**

With the revision of the AKFT, the data management of the planned and orderable fiber locations was standardized. To this end, new lists with the prefix 55 will be displayed to the ISPs instead of the lists with the prefix 35:

Prefix 55: ISP und CoPa

The digits "999999\_" preceding the names of the 35 lists are no longer displayed in the 55 lists.

During a three-month transition period, both lists will be displayed in parallel.

#### **Procedure:**

- Activation of 55 lists delayed as a fix in MR2408 is needed
- Transition period from mid-July to mid-October
- Removal of the 35 lists with mr2411