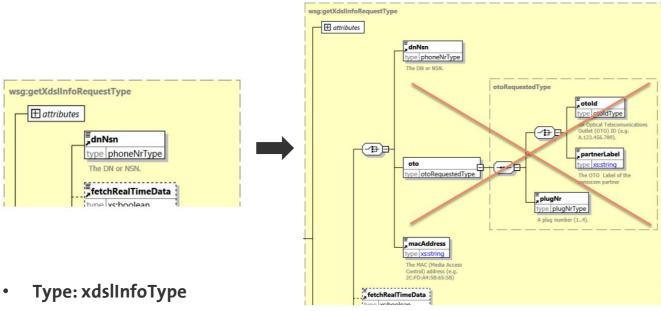

### Service Assurance Exclude Fiber Requests in xDSL Info GUI

**B2B BBCS:** 

Schema: wsgTtOutbound.wsdl V50.0.0

**Operation:** getXdslInfo (Request)

Type: getXdslInfoRequestType

Changes: Elements "oto" and "macAddress" removed

 Changes: Elements "fanPortStateLight", "fanInfo", "splitterRatio" and "splitterCable" removed