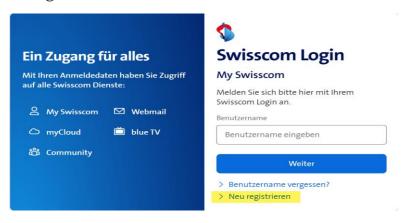

#### **Login My Swisscom**

Sie besitzen bereits ein Login?

A <u>Swisscom login</u> is required to access "<u>connect now</u>", which can be created free of charge.